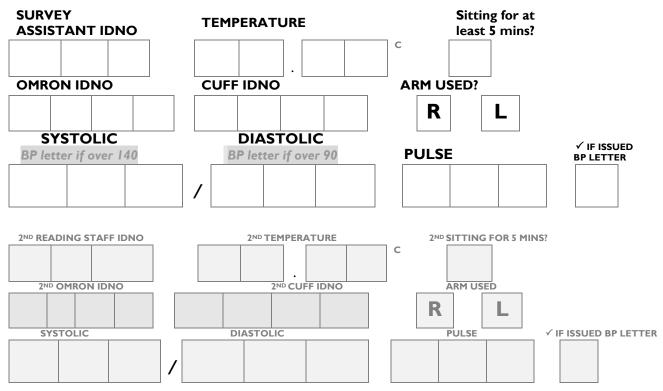

#### THANK YOU FOR COMPLETING THIS QUESTIONNAIRE

A SURVEY ASSISTANT WILL NOW HELP YOU COMPLETE THESE NEXT QUESTIONS AND TAKE YOUR PHYSICAL MEASUREMENTS

| Surve   | ey Assistant IDNO                                                             |                        |                                  |                                  | Survey Assist<br>39 – 44 with                                 |                                            | •                     |
|---------|-------------------------------------------------------------------------------|------------------------|----------------------------------|----------------------------------|---------------------------------------------------------------|--------------------------------------------|-----------------------|
| 39      | Food Portion Stati Ask man to look at the p currently eats. Record th         | oictures and           |                                  | •                                |                                                               |                                            | d.                    |
|         | Cheese                                                                        | Meat                   |                                  | Pasta                            | CI                                                            | hips                                       |                       |
| 40      | ASK: do you have infirmity? By LONG over a period of time Please tick ONE box | G-STANDI<br>or that is | NG we me                         | ean anythir                      | ng that has tr<br>over a period                               | oubled y                                   |                       |
|         | , , , , , , ,                                                                 |                        |                                  |                                  |                                                               |                                            |                       |
| 41      | What is the matte                                                             |                        |                                  | your ac                          | this norma                                                    | any way                                    | ?                     |
|         | •                                                                             | r with yo              |                                  | your ac                          |                                                               | any way<br>sted condi                      | ?                     |
|         | What is the matte RIEF description of all STANDING conditions mentio          | r with yo              | Please t<br>A very<br>great deal | your actick ONE both Quite a lot | ctivities in a<br>ex for EACH lis<br>To a moderate            | any way<br>sted condi<br>Only<br>a little  | tion<br>Not<br>at all |
| LONG-   | What is the matte RIEF description of all STANDING conditions mentio          | r with yo              | Please t<br>A very<br>great deal | your actick ONE bot Quite a lot  | ctivities in a<br>ex for EACH list<br>To a moderate<br>degree | any way<br>sted condit<br>Only<br>a little | tion Not at all       |
| 1 P 2 P | What is the matte  RIEF description of all  STANDING conditions mentio        | r with yo              | Please t<br>A very<br>great deal | your actick ONE bot Quite a lot  | ox for EACH liston a moderate degree                          | any way sted condit Only a little          | tion Not at all       |
| 1 P 2 P | What is the matte  RIEF description of all  STANDING conditions mentio        | r with yo              | Please to A very great deal      | your actick ONE bot Quite a lot  | ox for EACH liston a moderate degree                          | any way sted condit Only a little          | tion Not at all       |
| 1 P 2 P | What is the matte  RIEF description of all  STANDING conditions mentio        | r with yo              | Please to A very great deal      | your actick ONE bot Quite a lot  | ox for EACH liston a moderate degree                          | any way sted condit Only a little          | tion Not at all       |