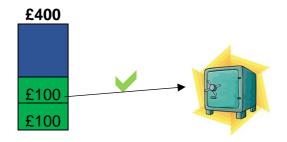

□ Lose weight gradually over 12 months

Lose weight gradually over first 6 months then maintain

□ Lose weight over first 3 months then maintain

Imagine that as part of the weight loss programme you will be offered up to £400 to help you achieve the 10% weight loss.