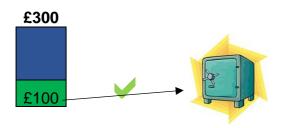

□ Lose weight gradually over 12 months

Lose weight gradually over first 6 months then maintain

□ Lose weight over first 3 months then maintain

Imagine that as part of the weight loss programme you will be offered up to £400 to help you achieve the 10% weight loss.