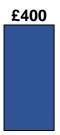

□ Lose weight gradually over 12 months

Lose weight gradually over first 6 months then maintain

□ Lose weight over first 3 months then maintain

Imagine that as part of the weight loss programme you will be offered up to £400 to help you achieve the 10% weight loss.