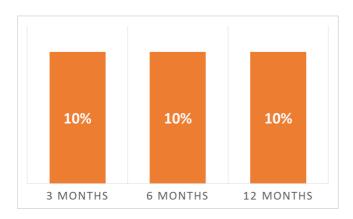

The weight loss programme sets you a target of losing at least 10% of your start weight after 12 months. This means that you will need to lose **X** lbs/kgs.

In the programme, your weight will be measured at the start, 3, 6 and 12 months.

What weight targets would you prefer at 3 and 6 months to help you reach your 10% overall target at 12 months? Please click on a graph below to indicate your preference.

10% of your current weight is **X** kgs/lbs 5% of your current weight is **X** kgs/lbs 3% of your current weight is **X** kgs/lbs

□ Lose weight gradually over 12 months

Lose weight gradually over first 6 months then maintain

□ Lose weight over first 3 months then maintain

Imagine that as part of the weight loss programme you will be offered up to £400 to help you achieve the 10% weight loss.