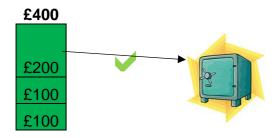

□ Lose weight gradually over 12 months

Lose weight gradually over first 6 months then maintain

□ Lose weight over first 3 months then maintain

Imagine that as part of the weight loss programme you will be offered up to £400 to help you achieve the 10% weight loss.