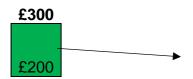

□ Lose weight gradually over 12 months

Lose weight gradually over first 6 months then maintain

□ Lose weight over first 3 months then maintain

Imagine that as part of the weight loss programme you will be offered up to £400 to help you achieve the 10% weight loss.