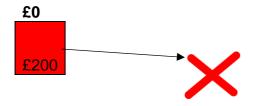

□ Lose weight gradually over 12 months

Lose weight gradually over first 6 months then maintain

□ Lose weight over first 3 months then maintain

Imagine that as part of the weight loss programme you will be offered up to £400 to help you achieve the 10% weight loss.