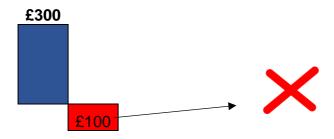

□ Lose weight gradually over 12 months

Lose weight gradually over first 6 months then maintain

□ Lose weight over first 3 months then maintain

Imagine that as part of the weight loss programme you will be offered up to £400 to help you achieve the 10% weight loss.