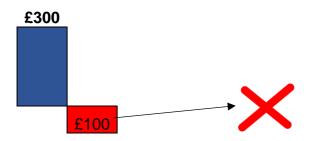

□ Lose weight gradually over 12 months

Lose weight gradually over first 6 months then maintain

□ Lose weight over first 3 months then maintain

Imagine that as part of the weight loss programme you will be offered up to £400 to help you achieve the 10% weight loss.