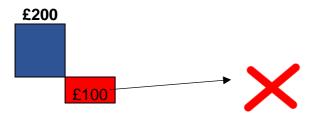

□ Lose weight gradually over 12 months

Lose weight gradually over first 6 months then maintain

□ Lose weight over first 3 months then maintain

Imagine that as part of the weight loss programme you will be offered up to £400 to help you achieve the 10% weight loss.