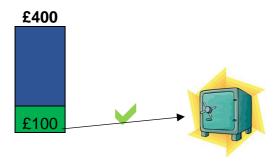

□ Lose weight gradually over 12 months

Lose weight gradually over first 6 months then maintain

□ Lose weight over first 3 months then maintain

Imagine that as part of the weight loss programme you will be offered up to £400 to help you achieve the 10% weight loss.