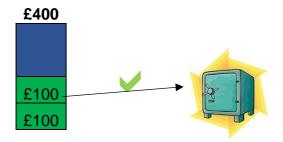

□ Lose weight gradually over 12 months

Lose weight gradually over first 6 months then maintain

□ Lose weight over first 3 months then maintain

Imagine that as part of the weight loss programme you will be offered up to £400 to help you achieve the 10% weight loss.