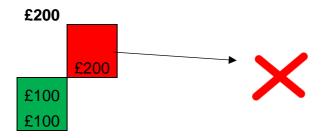

□ Lose weight gradually over 12 months

Lose weight gradually over first 6 months then maintain

□ Lose weight over first 3 months then maintain

Imagine that as part of the weight loss programme you will be offered up to £400 to help you achieve the 10% weight loss.