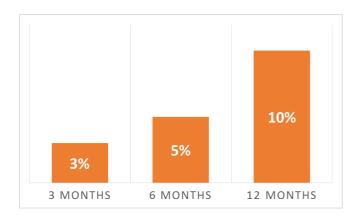

The weight loss programme sets you a target of losing at least 10% of your start weight after 12 months. This means that you will need to lose **X** lbs/kgs.

In the programme, your weight will be measured at the start, 3, 6 and 12 months.

What weight targets would you prefer at 3 and 6 months to help you reach your 10% overall target at 12 months? Please click on a graph below to indicate your preference.

10% of your current weight is **X** kgs/lbs 5% of your current weight is **X** kgs/lbs 3% of your current weight is **X** kgs/lbs