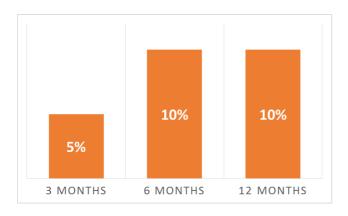

The weight loss programme sets you a target of losing at least 10% of your start weight after 12 months. This means that you will need to lose **X** lbs/kgs.

In the programme, your weight will be measured at the start, 3, 6 and 12 months.

What weight targets would you prefer at 3 and 6 months to help you reach your 10% overall target at 12 months? Please click on a graph below to indicate your preference.

10% of your current weight is **X** kgs/lbs 5% of your current weight is **X** kgs/lbs 3% of your current weight is **X** kgs/lbs