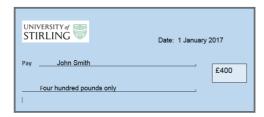

□ Lose weight gradually over 12 months

Lose weight gradually over first 6 months then maintain

□ Lose weight over first 3 months then maintain

Imagine that as part of the weight loss programme you will be offered up to £400 to help you achieve the 10% weight loss.