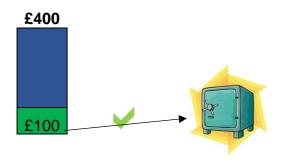

□ Lose weight gradually over 12 months

Lose weight gradually over first 6 months then maintain

□ Lose weight over first 3 months then maintain

Imagine that as part of the weight loss programme you will be offered up to £400 to help you achieve the 10% weight loss.