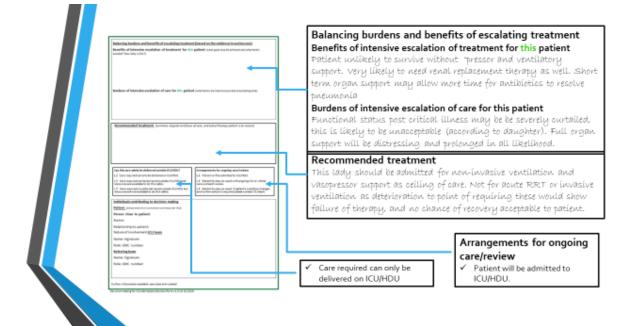

### Case 2: 35 year old female patient

- Admitted 1 day ago with sepsis: unknown source.
- She has suddenly got much worse on ward, with a low blood pressure and high respiratory rate. Outreach have called ICU team directly as they are worried.
- BP 76/50, HR 115, SpO2 88%, FiO2 0.85, RR: 30, 2000ml ivi in last 1 hour, u.o. unknown, conscious but scared.
- History of asthma and ulcerative colitis. Previous caesarean section
- Works as a nursery nurse.