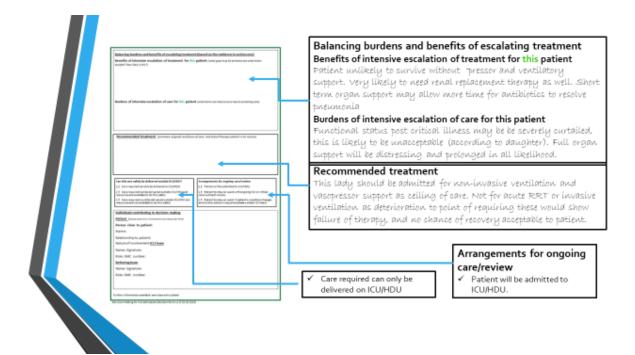

|                                            | Striptics distribute     Singled admission date     Bold of assessment:     Trice of assessment                                                                                                                                                                                                                                                                                                                                                                                                                                                                                                                                                                                                                                                                                                                                                                                                                                                                                                                                                                                                                                                                                                                                                                                                                                                                                                                                                                                                                                                                                                                                                                                                                                                                                                                                                                                                                                                                                                                                                                                                                               | _ | Referral form                                                                                                                                                                                                                                                                                                                                                                                                                                                                                                                                                                                                    |
|--------------------------------------------|-------------------------------------------------------------------------------------------------------------------------------------------------------------------------------------------------------------------------------------------------------------------------------------------------------------------------------------------------------------------------------------------------------------------------------------------------------------------------------------------------------------------------------------------------------------------------------------------------------------------------------------------------------------------------------------------------------------------------------------------------------------------------------------------------------------------------------------------------------------------------------------------------------------------------------------------------------------------------------------------------------------------------------------------------------------------------------------------------------------------------------------------------------------------------------------------------------------------------------------------------------------------------------------------------------------------------------------------------------------------------------------------------------------------------------------------------------------------------------------------------------------------------------------------------------------------------------------------------------------------------------------------------------------------------------------------------------------------------------------------------------------------------------------------------------------------------------------------------------------------------------------------------------------------------------------------------------------------------------------------------------------------------------------------------------------------------------------------------------------------------------|---|------------------------------------------------------------------------------------------------------------------------------------------------------------------------------------------------------------------------------------------------------------------------------------------------------------------------------------------------------------------------------------------------------------------------------------------------------------------------------------------------------------------------------------------------------------------------------------------------------------------|
|                                            | Muthing, (mass/original)                                                                                                                                                                                                                                                                                                                                                                                                                                                                                                                                                                                                                                                                                                                                                                                                                                                                                                                                                                                                                                                                                                                                                                                                                                                                                                                                                                                                                                                                                                                                                                                                                                                                                                                                                                                                                                                                                                                                                                                                                                                                                                      | ╋ | Situation: reason for referral                                                                                                                                                                                                                                                                                                                                                                                                                                                                                                                                                                                   |
|                                            | Radgement, Patient's works it biory and onlines signating ability to resource from official three say<br>areas and more private private private private and a same of the same "Provide and the Same Same Same Same Same                                                                                                                                                                                                                                                                                                                                                                                                                                                                                                                                                                                                                                                                                                                                                                                                                                                                                                                                                                                                                                                                                                                                                                                                                                                                                                                                                                                                                                                                                                                                                                                                                                                                                                                                                                                                                                                                                                      |   | Background: medical history and <b>evidence</b> regarding<br>ability to recover from critical illness<br>(frailty score <i>score, trajectory of illness, physiological reserve, etc</i> )                                                                                                                                                                                                                                                                                                                                                                                                                        |
|                                            | Present Internet Servers of Information (particle Servers or anticence servers and call and a server and call  Present Internet Servers of Information (Servers or anticence servers and call a |   | Patients values and wishes: what is important to the patient<br>about outcomes of their care<br>Note presence of any ReSPECT form or advance care plan<br>Please document reasons if no information available<br>Please document source of information: (patient, family member or<br>someone close to patient, advance care plan etc)                                                                                                                                                                                                                                                                           |
|                                            | AsikoWC number:<br>Distantarti terinonalianti                                                                                                                                                                                                                                                                                                                                                                                                                                                                                                                                                                                                                                                                                                                                                                                                                                                                                                                                                                                                                                                                                                                                                                                                                                                                                                                                                                                                                                                                                                                                                                                                                                                                                                                                                                                                                                                                                                                                                                                                                                                                                 |   |                                                                                                                                                                                                                                                                                                                                                                                                                                                                                                                                                                                                                  |
|                                            | Denomination per Ecolomono de en terro de la 12 de la                                                                                                                                                                                                                                                                                                                                                                                                                                                                                                                                                                                                                                                                                                                                                                                                                                                                                                                                                                                                                                                                                                                                                                                                                                                                                                                                                                                                                                                                                                                                                                                                                                                                                                                                                                                                                                                                                                                                                                                                                                                                         | - |                                                                                                                                                                                                                                                                                                                                                                                                                                                                                                                                                                                                                  |
|                                            | Construction of the second secon     |   | Referral form                                                                                                                                                                                                                                                                                                                                                                                                                                                                                                                                                                                                    |
| itae                                       | Enn of assessment<br>Time of assessment<br>                                                                                                                                                                                                                                                                                                                                                                                                                                                                                                                                                                                                                                                                                                                                                                                                                                                                                                                                                                                                                                                                                                                                                                                                                                                                                                                                                                                                                                                                                                                                                                                                                                                                                                                                                                                                                                                                                                                                                                                                                                                                                   |   | Recommendation:                                                                                                                                                                                                                                                                                                                                                                                                                                                                                                                                                                                                  |
| Sine Sector                                | Equire of assessments<br>Time of assessments<br>                                                                                                                                                                                                                                                                                                                                                                                                                                                                                                                                                                                                                                                                                                                                                                                                                                                                                                                                                                                                                                                                                                                                                                                                                                                                                                                                                                                                                                                                                                                                                                                                                                                                                                                                                                                                                                                                                                                                                                                                                                                                              |   | Recommendation:<br>To obtain a review to consider admission to ICU/HDU for ful<br>or limited organ support                                                                                                                                                                                                                                                                                                                                                                                                                                                                                                       |
|                                            | End of assessment:<br>The of assessment:<br>                                                                                                                                                                                                                                                                                                                                                                                                                                                                                                                                                                                                                                                                                                                                                                                                                                                                                                                                                                                                                                                                                                                                                                                                                                                                                                                                                                                                                                                                                                                                                                                                                                                                                                                                                                                                                                                                                                                                                                                                                                                                                  |   | Recommendation:<br>To obtain a review to consider admission to ICU/HDU for ful<br>or limited organ support<br>To obtain a review but not necessarily to admit to ICU/HDU                                                                                                                                                                                                                                                                                                                                                                                                                                         |
| Start<br>Sector<br>Jorn/<br>Proce<br>Trace | Even of exerument     Even of exerument     Even of exerument     Even     |   | Recommendation:         I To obtain a review to consider admission to ICU/HDU for fullor limited organ support         I To obtain a review but not necessarily to admit to ICU/HDU         I To obtain a review but not necessarily to admit to ICU/HDU         I To obtain a review but not necessarily to admit to ICU/HDU         I To obtain a review but not necessarily to admit to ICU/HDU         I To obtain a review but not necessarily to admit to ICU/HDU         I To obtain a review but not necessarily to be delivered outside         I CU (venous access, help with NIV etc. Please specify) |
|                                            | Even of secondard                                                                                                                                                                                                                                                                                                                                                                                                                                                                                                                                                                                                                                                                                                                                                                                                                                                                                                                                                                                                                                                                               |   | Recommendation:         I To obtain a review to consider admission to ICU/HDU for fullor limited organ support         I To obtain a review but not necessarily to admit to ICU/HDU         I To obtain a review but not necessarily to admit to ICU/HDU         I To obtain a review but not necessarily to admit to ICU/HDU         I To obtain a review but not necessarily to admit to ICU/HDU         I To obtain a review but not necessarily to admit to ICU/HDU         I To obtain a review but not necessarily to be delivered outside         I CU (venous access, help with NIV etc. Please specify) |
|                                            |                                                                                                                                                                                                                                                                                                                                                                                                                                                                                                                                                                                                                                                                                                                                                                                                                                                                                                                                                                                                                                                                                                                                                                                                                                                                                                                                                                                                                                                                                                                                                                                                                                                                                                                                                                                                                                                                                                                                                                                                                                                                                                                               |   | Recommendation:         I To obtain a review to consider admission to ICU/HDU for fullor limited organ support         I To obtain a review but not necessarily to admit to ICU/HDU         I To obtain a review but not necessarily to admit to ICU/HDU         I To obtain a review but not necessarily to admit to ICU/HDU         I To obtain a review but not necessarily to be delivered outside         ICU (venous access, help with NIV etc. Please specify)         I To obtain a review to plan care in the event of deterioration                                                                    |

Please document source of this information:(patient, family or someone close to patient, advance care plan etc)

| Individuals contributing to decision-making<br>Patient (please state if no involvement and reason for this): |
|--------------------------------------------------------------------------------------------------------------|
| Person close to patient:                                                                                     |
| Name:                                                                                                        |
| Relationship to patient:                                                                                     |
| Nature of involvement:                                                                                       |
| ICU team                                                                                                     |
| Name: Signature:                                                                                             |
| Role: GMC number:                                                                                            |
| Referring team                                                                                               |
| Name: Signature:                                                                                             |
| Role: GMC number                                                                                             |
|                                                                                                              |
| Further information available: see notes entry dated                                                         |