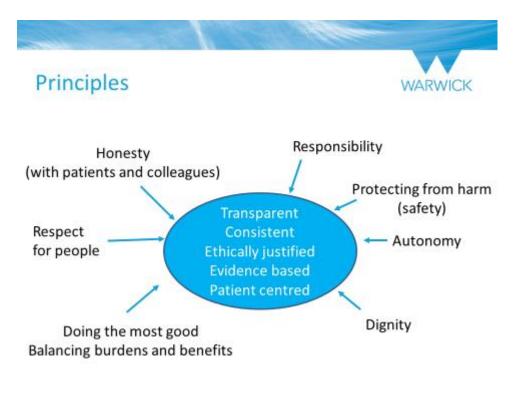

### **Ethical framework**

- Principles
- Particulars
- Perspectives

- Clinical information
  - Acute condition
  - Previous health/co morbidities
  - Functional reserve
- Contextual information
  - · Family situation
  - · Patient's quality of life (as perceived by them)
  - Lasting power of attorney
  - Capacity to deliver care on the ward
  - Capacity to deliver care on ICU

- The patient
  - Current views/values/wishes
  - Previously known/expressed views/values/wishes (ADRT)
  - · Nominated representative (LPA)
  - What is important to this person in relation to their treatment?
- · Family/friends
  - Their knowledge of patient
  - · Their views on benefits and burdens of treatment

- · The referring team (may know patient better)
  - Consultant
  - Junior doctors
  - · Nurses (ward and outreach)
- The ICU team (expert knowledge of treating the critically ill patient)