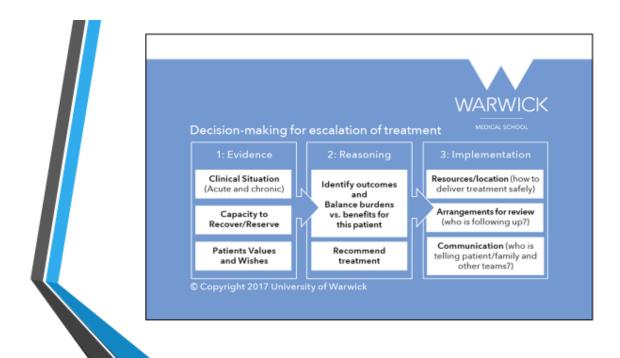

### How can we make it better?

Provide a structured framework for decision-making that:

- 1. Records relevant clinical evidence and patient wishes
- 2. Prompts patient centred, ethically justified decision making
- 3. Guides implementation, communication, and review

# How can we make it better?

• Provide a structured framework for decision-making that:

- 1. Records relevant clinical evidence and patient wishes
- 2. Prompts patient centred, ethically justified decision making
- 3. Guides implementation, communication, and review