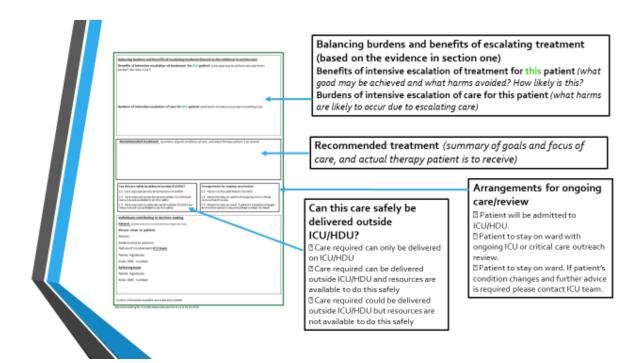

### How can we make it better?

Provide a structured framework for decision-making that:

- 1. Records relevant clinical evidence and patient wishes
- 2. Prompts patient centred, ethically justified decision making
- 3. Guides implementation, communication, and review

### **Referral process**

- ٠ Referral mechanism is important
- SBAR format •
- Consultant to consultant referrals are the preferred model
  - Most senior available clinician
  - Referrals should not be delegated
- ٠ Clear involvement of patient/advocate
  - Information leaflet
- Clear recommendation: what is being asked for? •
- Document referral to whom and when •
- Use the form ٠

|                                            | Striptics distribute     Singled admission date     Bold of assessment:     Trice of assessment                                                                                                                                                                                                                                                                                                                                                                                                                                                                                                                                                                                                                                                                                                                                                                                                                                                                                                                                                                                                                                                                                                                                                                                                                                                                                                                                                                                                                                                                                                                                                                                                                                                                                                                                                                                                                                                                                                                                                                                                                               | _ | Referral form                                                                                                                                                                                                                                                                                                                                                                                                                                                                                                                                                                                                    |
|--------------------------------------------|-------------------------------------------------------------------------------------------------------------------------------------------------------------------------------------------------------------------------------------------------------------------------------------------------------------------------------------------------------------------------------------------------------------------------------------------------------------------------------------------------------------------------------------------------------------------------------------------------------------------------------------------------------------------------------------------------------------------------------------------------------------------------------------------------------------------------------------------------------------------------------------------------------------------------------------------------------------------------------------------------------------------------------------------------------------------------------------------------------------------------------------------------------------------------------------------------------------------------------------------------------------------------------------------------------------------------------------------------------------------------------------------------------------------------------------------------------------------------------------------------------------------------------------------------------------------------------------------------------------------------------------------------------------------------------------------------------------------------------------------------------------------------------------------------------------------------------------------------------------------------------------------------------------------------------------------------------------------------------------------------------------------------------------------------------------------------------------------------------------------------------|---|------------------------------------------------------------------------------------------------------------------------------------------------------------------------------------------------------------------------------------------------------------------------------------------------------------------------------------------------------------------------------------------------------------------------------------------------------------------------------------------------------------------------------------------------------------------------------------------------------------------|
|                                            | Muthing, (mass/original)                                                                                                                                                                                                                                                                                                                                                                                                                                                                                                                                                                                                                                                                                                                                                                                                                                                                                                                                                                                                                                                                                                                                                                                                                                                                                                                                                                                                                                                                                                                                                                                                                                                                                                                                                                                                                                                                                                                                                                                                                                                                                                      | ╋ | Situation: reason for referral                                                                                                                                                                                                                                                                                                                                                                                                                                                                                                                                                                                   |
|                                            | Radgement, Patient's works it biory and onlines signating ability to resource from official three say<br>areas and more private private private private and a same of the same "Provide and the Same Same Same Same Same                                                                                                                                                                                                                                                                                                                                                                                                                                                                                                                                                                                                                                                                                                                                                                                                                                                                                                                                                                                                                                                                                                                                                                                                                                                                                                                                                                                                                                                                                                                                                                                                                                                                                                                                                                                                                                                                                                      |   | Background: medical history and <b>evidence</b> regarding<br>ability to recover from critical illness<br>(frailty score <i>score, trajectory of illness, physiological reserve, etc</i> )                                                                                                                                                                                                                                                                                                                                                                                                                        |
|                                            | Present Internet Servers of Information (particle Servers or anticence servers and call and a server and call  Present Internet Servers of Information (Servers or anticence servers and call a |   | Patients values and wishes: what is important to the patient<br>about outcomes of their care<br>Note presence of any ReSPECT form or advance care plan<br>Please document reasons if no information available<br>Please document source of information: (patient, family member or<br>someone close to patient, advance care plan etc)                                                                                                                                                                                                                                                                           |
|                                            | AsikoWC number:<br>Distantarti terinonalianti                                                                                                                                                                                                                                                                                                                                                                                                                                                                                                                                                                                                                                                                                                                                                                                                                                                                                                                                                                                                                                                                                                                                                                                                                                                                                                                                                                                                                                                                                                                                                                                                                                                                                                                                                                                                                                                                                                                                                                                                                                                                                 |   |                                                                                                                                                                                                                                                                                                                                                                                                                                                                                                                                                                                                                  |
|                                            | Denomination per Ecolomono de en terro de la 12 de la                                                                                                                                                                                                                                                                                                                                                                                                                                                                                                                                                                                                                                                                                                                                                                                                                                                                                                                                                                                                                                                                                                                                                                                                                                                                                                                                                                                                                                                                                                                                                                                                                                                                                                                                                                                                                                                                                                                                                                                                                                                                         | - |                                                                                                                                                                                                                                                                                                                                                                                                                                                                                                                                                                                                                  |
|                                            | Construction of the second secon     |   | Referral form                                                                                                                                                                                                                                                                                                                                                                                                                                                                                                                                                                                                    |
| itae                                       | Enn of assessment<br>Time of assessment<br>                                                                                                                                                                                                                                                                                                                                                                                                                                                                                                                                                                                                                                                                                                                                                                                                                                                                                                                                                                                                                                                                                                                                                                                                                                                                                                                                                                                                                                                                                                                                                                                                                                                                                                                                                                                                                                                                                                                                                                                                                                                                                   |   | Recommendation:                                                                                                                                                                                                                                                                                                                                                                                                                                                                                                                                                                                                  |
| Sine Sector                                | Equire of assessments<br>Time of assessments<br>                                                                                                                                                                                                                                                                                                                                                                                                                                                                                                                                                                                                                                                                                                                                                                                                                                                                                                                                                                                                                                                                                                                                                                                                                                                                                                                                                                                                                                                                                                                                                                                                                                                                                                                                                                                                                                                                                                                                                                                                                                                                              |   | Recommendation:<br>To obtain a review to consider admission to ICU/HDU for ful<br>or limited organ support                                                                                                                                                                                                                                                                                                                                                                                                                                                                                                       |
|                                            | End of assessment:<br>The of assessment:<br>                                                                                                                                                                                                                                                                                                                                                                                                                                                                                                                                                                                                                                                                                                                                                                                                                                                                                                                                                                                                                                                                                                                                                                                                                                                                                                                                                                                                                                                                                                                                                                                                                                                                                                                                                                                                                                                                                                                                                                                                                                                                                  |   | Recommendation:<br>To obtain a review to consider admission to ICU/HDU for ful<br>or limited organ support<br>To obtain a review but not necessarily to admit to ICU/HDU                                                                                                                                                                                                                                                                                                                                                                                                                                         |
| Start<br>Sector<br>Jorn/<br>Proce<br>Trace | Even of exerument     Even of exerument     Even of exerument     Even     |   | Recommendation:         I To obtain a review to consider admission to ICU/HDU for fullor limited organ support         I To obtain a review but not necessarily to admit to ICU/HDU         I To obtain a review but not necessarily to admit to ICU/HDU         I To obtain a review but not necessarily to admit to ICU/HDU         I To obtain a review but not necessarily to admit to ICU/HDU         I To obtain a review but not necessarily to admit to ICU/HDU         I To obtain a review but not necessarily to be delivered outside         I CU (venous access, help with NIV etc. Please specify) |
|                                            | Even of secondard                                                                                                                                                                                                                                                                                                                                                                                                                                                                                                                                                                                                                                                                                                                                                                                                                                                                                                                                                                                                                                                                               |   | Recommendation:         I To obtain a review to consider admission to ICU/HDU for fullor limited organ support         I To obtain a review but not necessarily to admit to ICU/HDU         I To obtain a review but not necessarily to admit to ICU/HDU         I To obtain a review but not necessarily to admit to ICU/HDU         I To obtain a review but not necessarily to admit to ICU/HDU         I To obtain a review but not necessarily to admit to ICU/HDU         I To obtain a review but not necessarily to be delivered outside         I CU (venous access, help with NIV etc. Please specify) |
|                                            |                                                                                                                                                                                                                                                                                                                                                                                                                                                                                                                                                                                                                                                                                                                                                                                                                                                                                                                                                                                                                                                                                                                                                                                                                                                                                                                                                                                                                                                                                                                                                                                                                                                                                                                                                                                                                                                                                                                                                                                                                                                                                                                               |   | Recommendation:         I To obtain a review to consider admission to ICU/HDU for fullor limited organ support         I To obtain a review but not necessarily to admit to ICU/HDU         I To obtain a review but not necessarily to admit to ICU/HDU         I To obtain a review but not necessarily to admit to ICU/HDU         I To obtain a review but not necessarily to be delivered outside         ICU (venous access, help with NIV etc. Please specify)         I To obtain a review to plan care in the event of deterioration                                                                    |