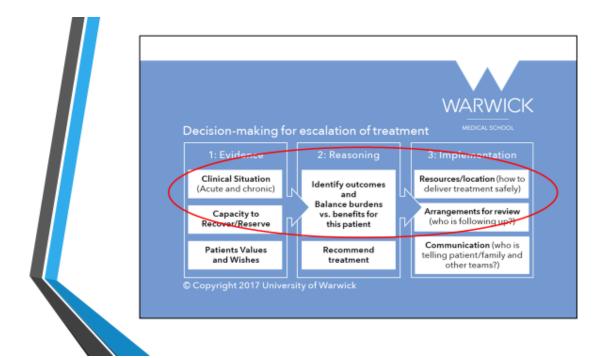

### What is the ethically relevant question?

- · Should we refer/admit this patient to ICU?
- What treatment options would be best for this patient?

What would a good decision making WARWICK process look like?

### **Ethical framework**

- Principles
- Particulars
- Perspectives

- Clinical information
  - Acute condition
  - Previous health/co morbidities
  - Functional reserve
- Contextual information
  - · Family situation
  - · Patient's quality of life (as perceived by them)
  - Lasting power of attorney
  - Capacity to deliver care on the ward
  - Capacity to deliver care on ICU

### How can we make it better?

Provide a structured framework for decision-making that:

- 1. Records relevant clinical evidence and patient wishes
- 2. Prompts patient centred, ethically justified decision making
- 3. Guides implementation, communication, and review