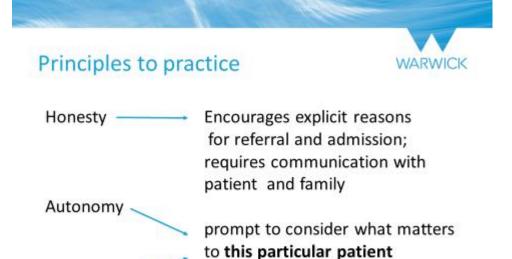

### **Principles to practice**

Dignity

WARWICK

- · Draws on research findings
- Reflects best current practice
- Mitigates for possible shortcomings in process
- Integrates ethical reasoning into decision-making process
- Addresses whole of decision-making process

- No current standards in referral
- Improve communication between clinical teams
- Prompt gathering of relevant information
- Prompt best interests deliberation at referral stage
- · Improve communication with patient and family