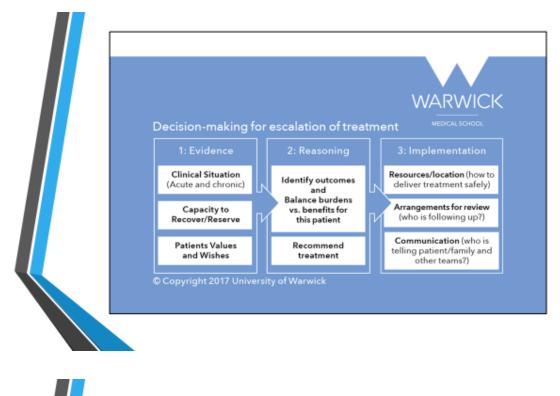

### What is the ethically relevant question?

- · Should we refer/admit this patient to ICU?
- What treatment options would be best for this patient?

What would a good decision making WARWICK process look like?

### **Ethical framework**

- Principles
- Particulars
- Perspectives

- Clinical information
  - Acute condition
  - Previous health/co morbidities
  - Functional reserve
- Contextual information
  - · Family situation
  - · Patient's quality of life (as perceived by them)
  - Lasting power of attorney
  - Capacity to deliver care on the ward
  - Capacity to deliver care on ICU

### How can we make it better?

Provide a structured framework for decision-making that:

- 1. Records relevant clinical evidence and patient wishes
- 2. Prompts patient centred, ethically justified decision making
- 3. Guides implementation, communication, and review