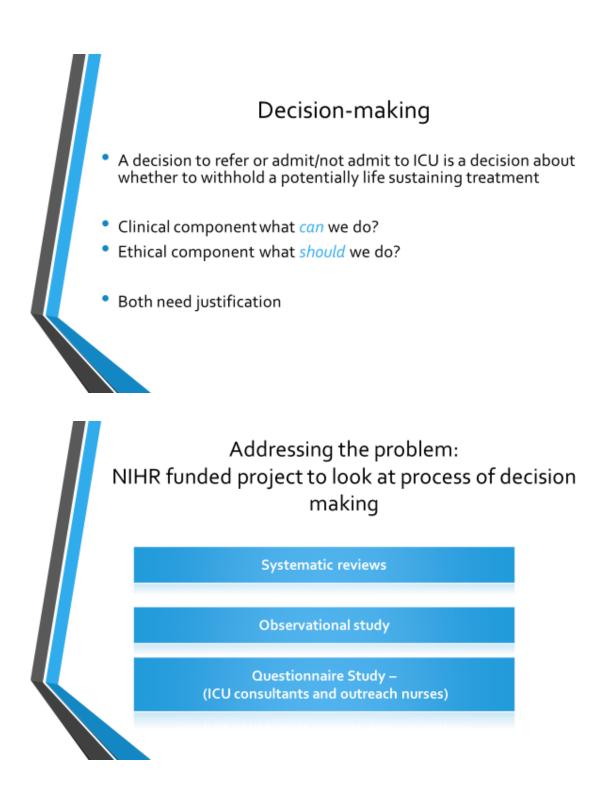

(b)anyone engaged in caring for the person or interested in his welfare,

(c)any donee of a lasting power of attorney granted by the person, and

(d)any deputy appointed for the person by the court,

- A decision to refer or admit/not admit to ICU is a decision about whether to withhold a potentially life sustaining treatment
- Clinical component what *can* we do?
- Ethical component what should we do?
- Both need justification

Addressing the problem: NIHR funded project to look at process of decision making

Systematic reviews

**Observational study** 

Questionnaire Study – (ICU consultants and outreach nurses)