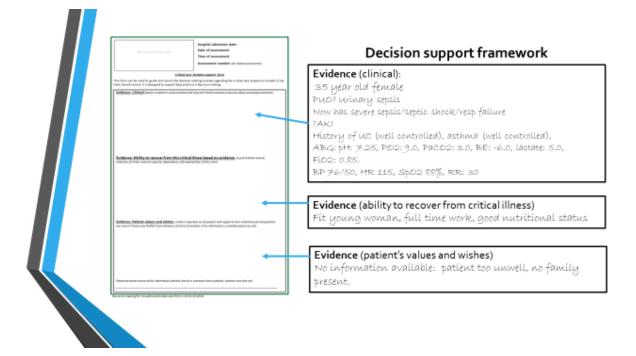

### Case 2: 35 year old female patient

- Admitted 1 day ago with sepsis: unknown source.
- She has suddenly got much worse on ward, with a low blood pressure and high respiratory rate. Outreach have called ICU team directly as they are worried.
- BP 76/50, HR 115, SpO2 88%, FiO2 0.85, RR: 30, 2000ml ivi in last 1 hour, u.o. unknown, conscious but scared.
- History of asthma and ulcerative colitis. Previous caesarean section
- Works as a nursery nurse.