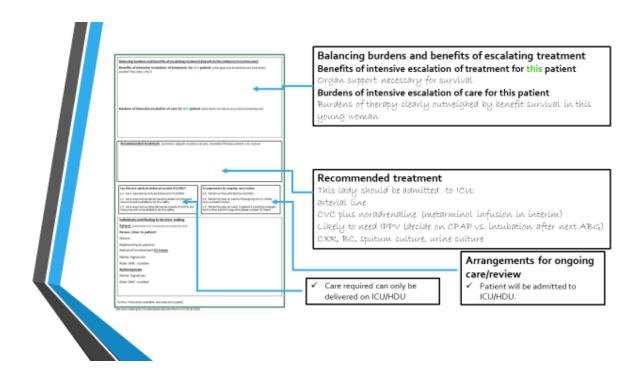

### Case 1: 79 year old female patient

- Admitted 3 days ago with pneumonia now has worsening NEWS score referred to Outreach for consideration of admission to ICU for organ support
- BP 90/50, HR 105, SpO2 91%, FiO2 0.80, RR: 32, 2000ml ivi in last 3 hours, u.o. 15ml/hr, conscious, History of DM, CKD, osteoporosis, arthritis, 1 fall in last year, takes a long time to climb stairs as not very strong. Walks with a stick.
- Daughter says she is very active, enjoys life, would hate to be "in a home"

#### Decision support framework

#### Evidence (clinical):

79 year old female with new diagnosis of pneumonia, 3 days of treatment, now has worsening physiology: BP 90/50, HR 105, SPO2 91%, FiO2 0.80, RR: 32 2000ml ivi in last 3 hours, u.o. 15ml/hr, GCS 14/15 History of DM, CKD, osteoporosis, arthritis,

#### Evidence (ability to recover from critical illness)

I fall in last year, takes a long time to climb stairs as not very strong. Walks with a stick. Frailty score 4 to 5 Reflects patient likely to have prolonged/incomplete recovery

#### Evidence (patient's values and wishes)

Daughter says she is very active, enjoys life, would hate to be "in a home". Patient too unwell to discuss.