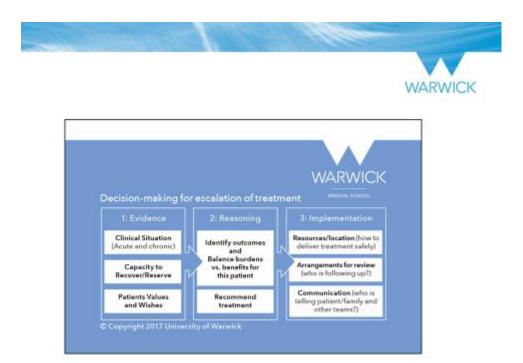

### What is the ethically relevant question?

- · Should we refer/admit this patient to ICU?
- What treatment options would be best for this patient?

What would a good decision making WARWICK process look like?

### **Ethical framework**

- Principles
- Particulars
- Perspectives

- Clinical information
  - Acute condition
  - Previous health/co morbidities
  - Functional reserve
- Contextual information
  - · Family situation
  - · Patient's quality of life (as perceived by them)
  - Lasting power of attorney
  - Capacity to deliver care on the ward
  - Capacity to deliver care on ICU

### How can we make it better?

Provide a structured framework for decision-making that:

- 1. Records relevant clinical evidence and patient wishes
- 2. Prompts patient centred, ethically justified decision making
- 3. Guides implementation, communication, and review

### **Referral process**

- ٠ Referral mechanism is important
- SBAR format •
- Consultant to consultant referrals are the preferred model
  - Most senior available clinician
  - Referrals should not be delegated
- ٠ Clear involvement of patient/advocate
  - Information leaflet
- Clear recommendation: what is being asked for? •
- Document referral to whom and when •
- Use the form ٠

### Why use the forms?

- They helps to structure decision making
- They prompt for what needs to be considered and may be missed in a pressured situation
- They facilitate ethically justifiable decision making (this is how we would want it to be)
- They don't include information that you shouldn't normally record so it is not additional work
- They provide a transparent record for future review (audit/learning/litigation defence)
- The patient and family leaflets help to structure conversations and support their involvement.