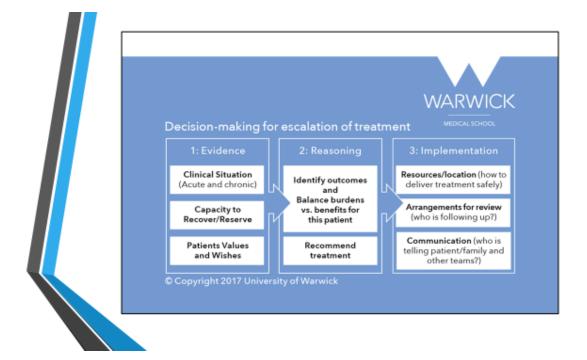

### What is the ethically relevant question?

- · Should we refer/admit this patient to ICU?
- What treatment options would be best for this patient?

What would a good decision making WARWICK process look like?

### **Ethical framework**

- Principles
- Particulars
- Perspectives

- Clinical information
  - Acute condition
  - Previous health/co morbidities
  - Functional reserve
- Contextual information
  - · Family situation
  - · Patient's quality of life (as perceived by them)
  - Lasting power of attorney
  - Capacity to deliver care on the ward
  - Capacity to deliver care on ICU

### How can we make it better?

Provide a structured framework for decision-making that:

- 1. Records relevant clinical evidence and patient wishes
- 2. Prompts patient centred, ethically justified decision making
- 3. Guides implementation, communication, and review