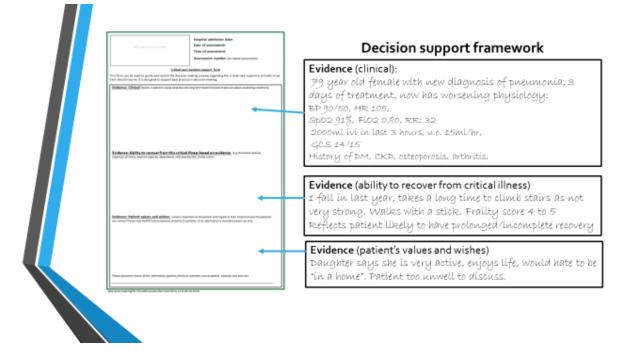

### Case 1: 79 year old female patient

- Admitted 3 days ago with pneumonia now has worsening NEWS score referred to Outreach for consideration of admission to ICU for organ support
- BP 90/50, HR 105, SpO2 91%, FiO2 0.80, RR: 32, 2000ml ivi in last 3 hours, u.o. 15ml/hr, conscious, History of DM, CKD, osteoporosis, arthritis, 1 fall in last year, takes a long time to climb stairs as not very strong. Walks with a stick.
- Daughter says she is very active, enjoys life, would hate to be "in a home"

#### Evidence (clinical):

79 year old female with new diagnosis of pneumonia, 3 days of treatment, now has worsening physiology: BP 90/50, HR 105, SPO2 91%, FiO2 0.80, RR: 32 2000ml ivi in last 3 hours, u.o. 15ml/hr, GCS 14/15 History of DM, CKD, osteoporosis, arthritis,

#### Evidence (ability to recover from critical illness)

I fall in last year, takes a long time to climb stairs as not very strong. Walks with a stick. Frailty score 4 to 5 Reflects patient likely to have prolonged/incomplete recovery

#### Evidence (patient's values and wishes)

Daughter says she is very active, enjoys life, would hate to be "in a home". Patient too unwell to discuss.