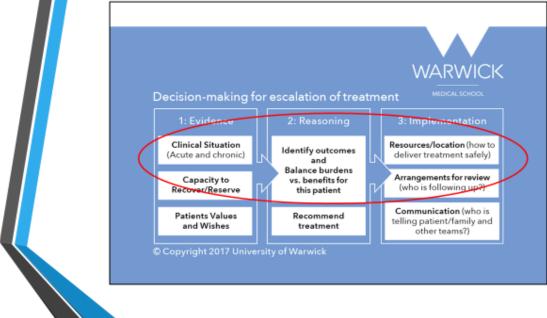

### What is the ethically relevant question?

- · Should we refer/admit this patient to ICU?
- What treatment options would be best for this patient?

What would a good decision making WARWICK process look like?

### **Ethical framework**

- Principles
- Particulars
- Perspectives

- Clinical information
  - Acute condition
  - Previous health/co morbidities
  - Functional reserve
- Contextual information
  - · Family situation
  - · Patient's quality of life (as perceived by them)
  - Lasting power of attorney
  - Capacity to deliver care on the ward
  - Capacity to deliver care on ICU

### How can we make it better?

Provide a structured framework for decision-making that:

- 1. Records relevant clinical evidence and patient wishes
- 2. Prompts patient centred, ethically justified decision making
- 3. Guides implementation, communication, and review