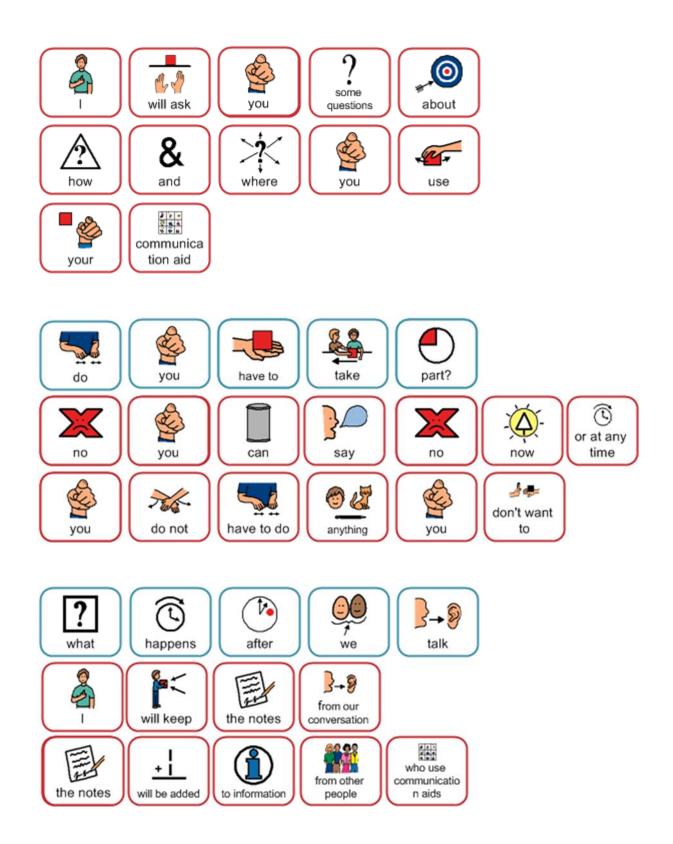

## Supplementary document 7 - symbolised information sheet (child) & consent form WP3 Symbolised Information sheet

Example symbolised participant information leaflets will be customized for each participant based on their symbol preferences. Below is a sample in Picture Communication Symbols (PCS).







## **Symbolised consent form**

Example symbolised consent form.

## Please answer the statements with 'yes' or 'no'



PCS is a trademark of Tobii Dynavox LLC. All rights reserved. Used with permission. PCS and Boardmaker are trademarks of Tobii Dynavox LLC. All rights reserved. Used with permission.



PCS is a trademark of Tobii Dynavox LLC. All rights reserved. Used with permission. PCS and Boardmaker are trademarks of Tobii Dynavox LLC. All rights reserved. Used with permission.





PCS is a trademark of Tobii Dynavox LLC. All rights reserved. Used with permission. PCS and Boardmaker are trademarks of Tobii Dynavox LLC. All rights reserved. Used with permission.

| Name of person taking consent:     |            |  |
|------------------------------------|------------|--|
| Signat