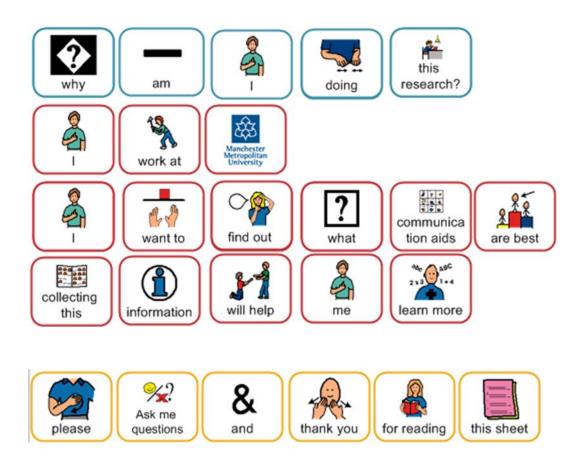

## Supplementary document 7 - symbolised information sheet (child) & consent form WP3 Symbolised Information sheet

Example symbolised participant information leaflets will be customized for each participant based on their symbol preferences. Below is a sample in Picture Communication Symbols (PCS).