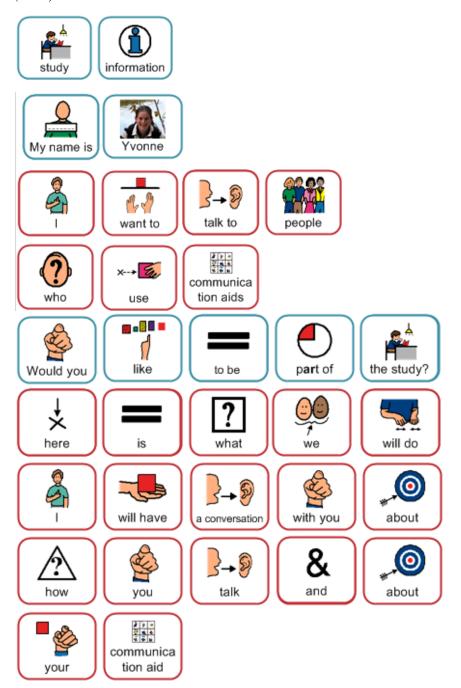

## Supplementary document 7 - symbolised information sheet (child) & consent form WP3 Symbolised Information sheet

Example symbolised participant information leaflets will be customized for each participant based on their symbol preferences. Below is a sample in Picture Communication Symbols (PCS).