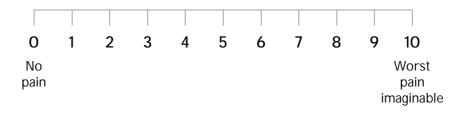

Date and time of completion

On a scale of 0-10, where 0 is 'no pain' and 10 is 'worst imaginable pain', please rate your current level of pain in relation to your Endometrial Scratch.

Please draw a circle around the most appropriate number that describes your pain.

## Pain scale <Timepoint>

Date and time of completion

On a scale of 0-10, where 0 is 'no pain' and 10 is 'worst imaginable pain', please rate your level of pain today in relation to your Endometrial Scratch.

Please draw a circle around the most appropriate number that describes your pain.