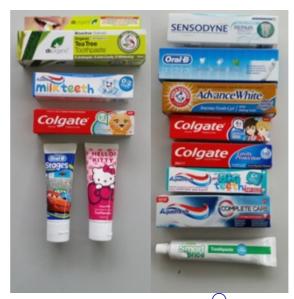

## **CATFISH STUDY**

Which toothpaste do you use? (Please tick the box that contains the toothpaste you use. If you cannot find your toothpaste, please write it down in the box below.)

I use one of these