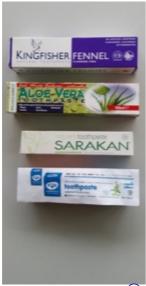

## **CATFISH STUDY**

Which toothpaste do you use? (Please tick the box that contains the toothpaste you use. If you cannot find your toothpaste, please write it down in the box below.)

I use one of these